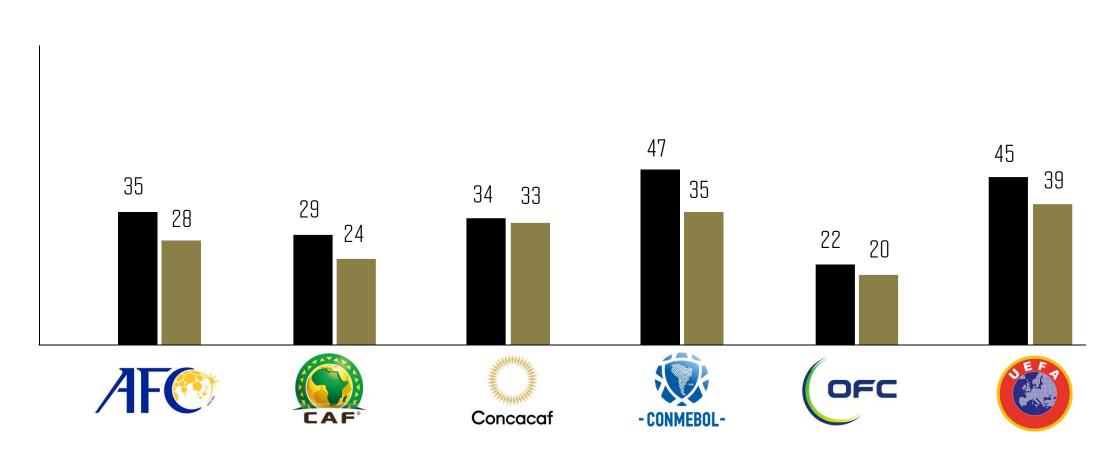

# FEDERATION SCORES

Mean per federation for top 10 countries on a total of **74**International Standards with a significant impact on the productivity of an academy.