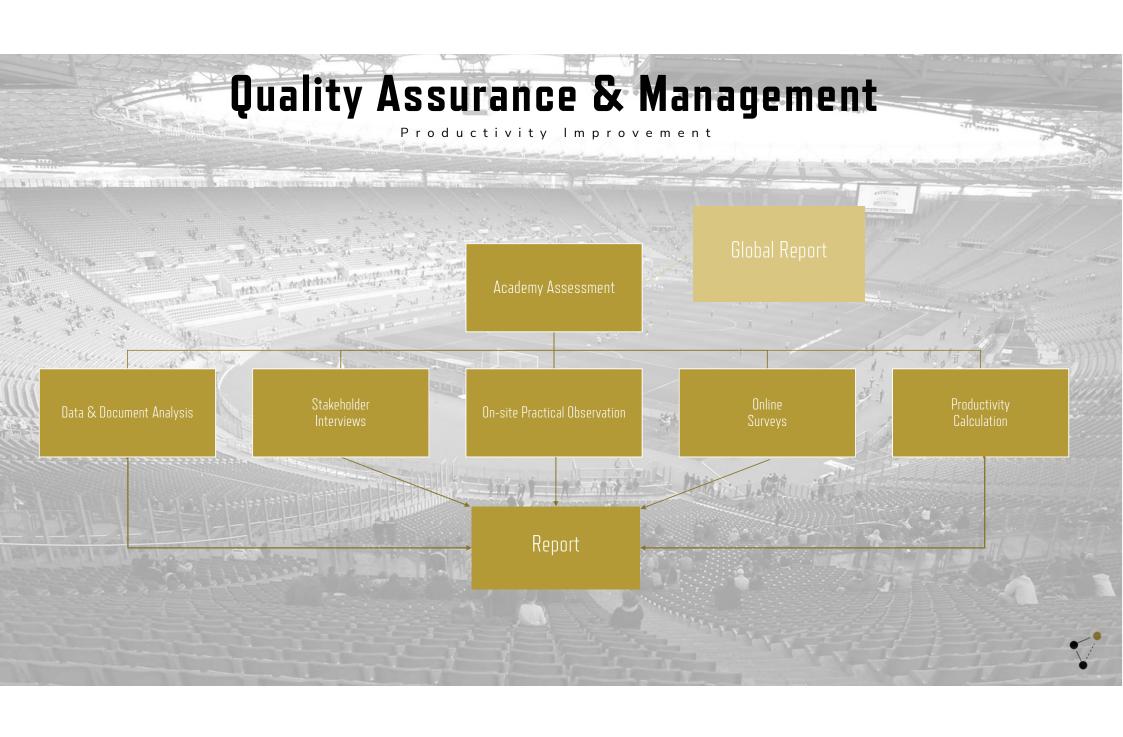

QUALITY ASSURANCE & MANAGEMENT by Audits

Mandatory for all

2001

54

Professional clubs to run a youth academy

14 out of the 23 players who won the World Cup were 25-year-old or younger