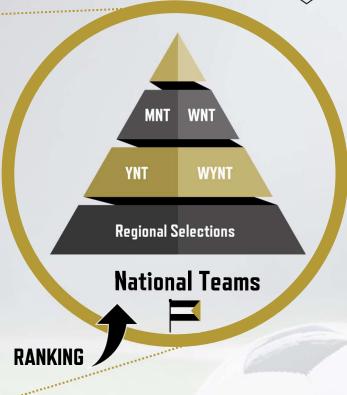

FIFA Chief of Global Football Development

WHAT IS THE STRATEGIC VISION OF THE MA?

**FEEDER SYSTEM** 

**HOME-GROWN TALENT** 

SPORT-TECHNICAL LEADERSHIP

**MA STAKEHOLDERS** 