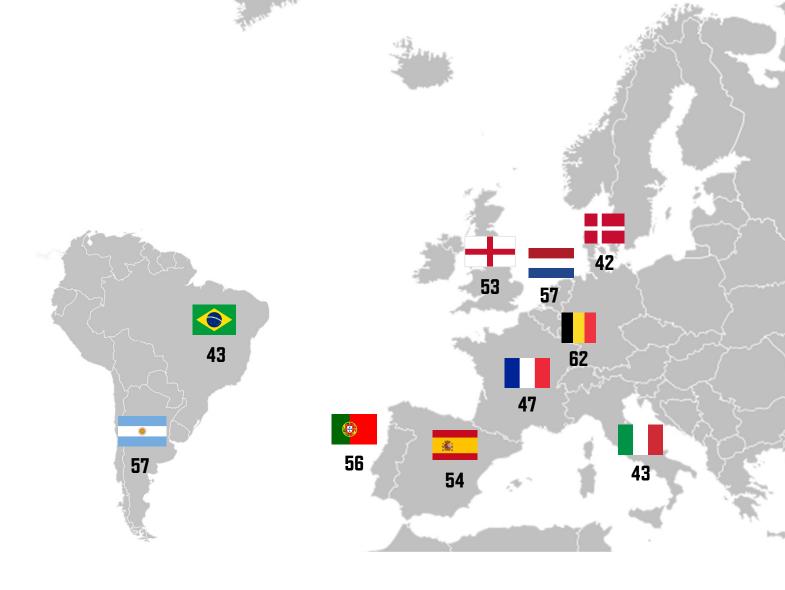

# FEDERATION SCORES

Mean per federation for top 10 countries on a total of **74**International Standards with a significant impact on the productivity of an academy.