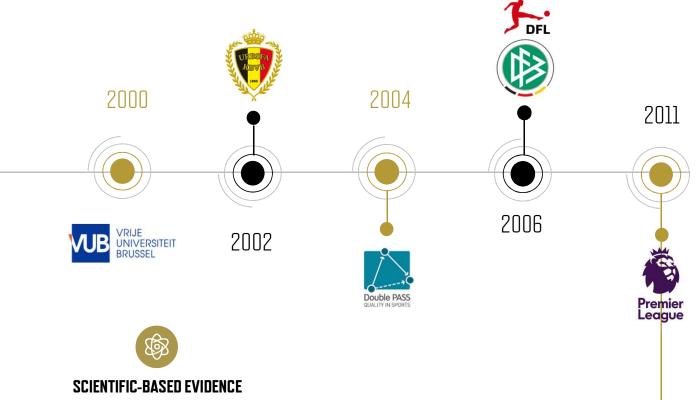

### SCIENTIFIC-BASED EVIDENCE

20 years of Research on Talent Development System

#### SCIENTIFIC-BASED EVIDENCE

20 years of Research on Talent Development System

#### **SCIENTIFIC-BASED EVIDENCE**

20 years of Research on Talent Development Systems