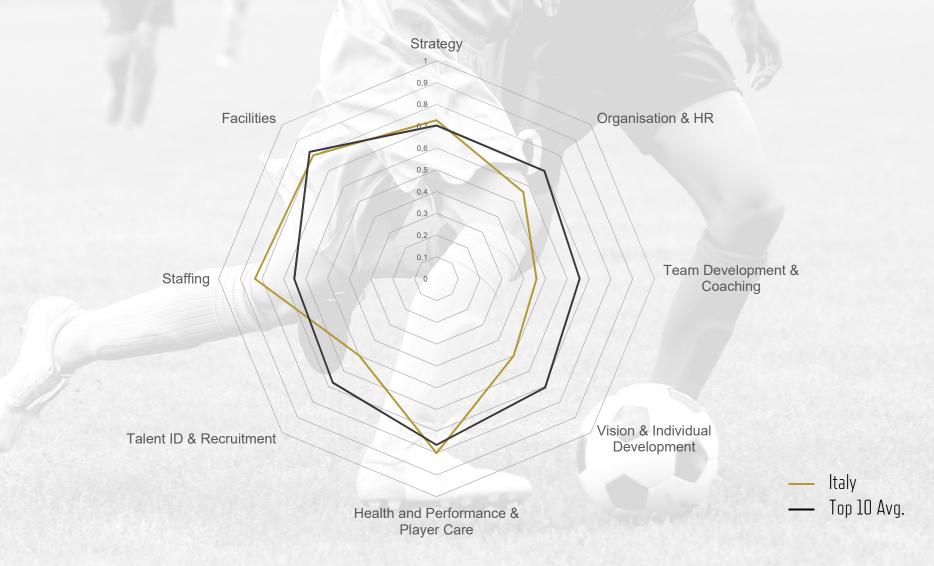

ics** 

**EXAMPLE** 



**CLUB MODEL** 

## **CLUB MODEL: BEST PRACTICES**





#### PRACTICE-BASED EXPERIENCE

In more than 130 Countries and more than 1000 clubs





#### **SCIENTIFIC-BASED EVIDENCE**

20 years of Research on Talent Development Systems



# FIFA Eco-System Analysis

**74** INTERNATIONAL 1,000+ 230 **STANDARDS** CLUB & **CRITERIAS ACADEMIES** 130 12 The Academy Analysis focused on all environments **FIFA MEMBERS KEY AREAS** and institutions that develop **ASSOCIATIONS** the most talented players in the country

Fulfillment ratio

74 international standards



male

female

# FEDERATION SCORES

Mean per federation for top 10 countries on a total of **74**International Standards with a significant impact on the productivity of an academy.



# **ITALY: DIMENSION SCORES**



# RECOMMENDATIONS