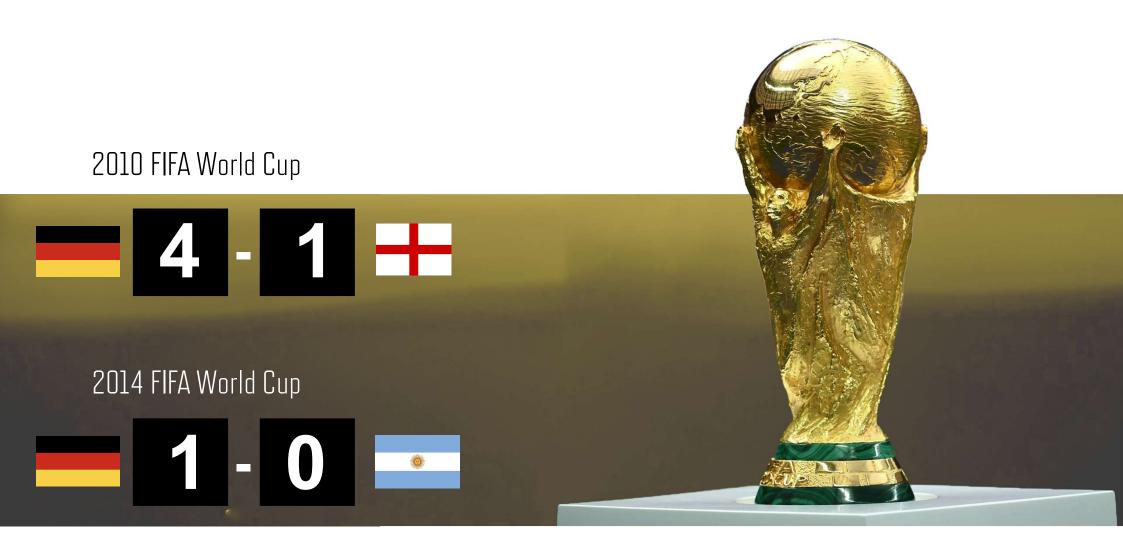

# UEFA EURO 2000

Germany finished bottom of Group A: 1 point & 1 scored goal

Talent Development Action Plan

2012

35%

Bundesliga players came through the youth academies

27 yrs to 24 yrs average age of the league

QUALITY ASSURANCE & MANAGEMENT by Audits

Mandatory for all

2001

54

Professional clubs to run a youth academy

14 out of the 23 players who won the World Cup were 25-year-old or younger