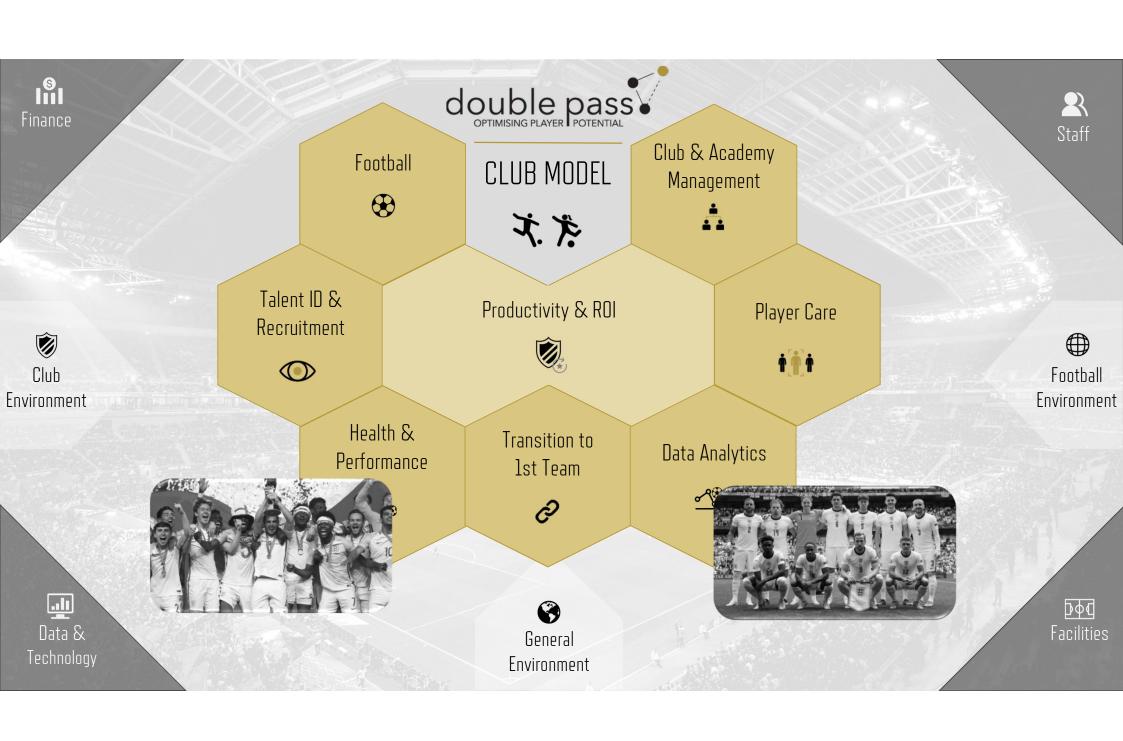

## Club & Academy Management

Football

Talent ID & Recruitment

Health & Performance

Player Care

Transition to 1st Team

Data Analytics

#### PRACTICE-BASED EXPERIENCE

In more than 130 Countries and more than 1000 clubs

Club & Academy Management

Football

Talent ID & Recruitment

Health & Performance

Player Care

Transition to 1st Team

Data Analytics