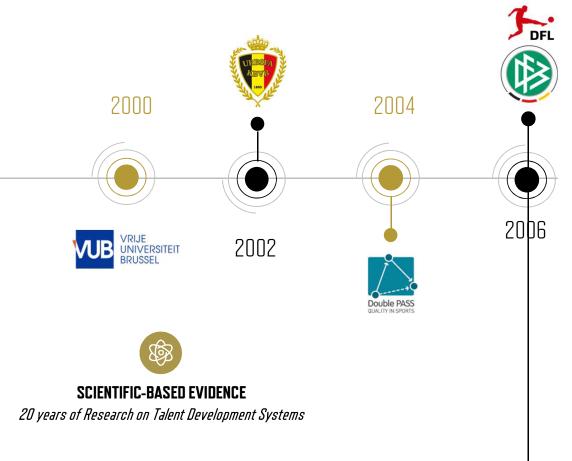

QUALITY ASSURANCE & MANAGEMENT by Audits

Mandatory for all

2001

54

Professional clubs to run a youth academy

14 out of the 23 players who won the World Cup were 25-year-old or younger

## 66

Crucial for this development is the 'Foot PASS Deutschland Project', a 'Zertifizierungsprojekt' run by Double Pass in German youth academies.

This project has not only put these centra in the spotlight, thereby creating discussion and progress, but also systematically professionalized the way these academies work.

It's crucial to base evaluations on objective and relevant facts, thereby allowing correct and specific support.

**Christian Seifert** former CEO DFL

#### PRACTICE-BASED EXPERIENCE

In more than 130 Countries and more than 1000 clubs

20 years of Research on Talent Development Systems

2011

Launch of the Elite Player Performance Plan (EPPP)

QUALITY ASSURANCE & MANAGEMENT by Audits

### SCIENTIFIC-BASED EVIDENCE

20 years of Research on Talent Development System

#### SCIENTIFIC-BASED EVIDENCE

20 years of Research on Talent Development System

#### **SCIENTIFIC-BASED EVIDENCE**

20 years of Research on Talent Development Systems