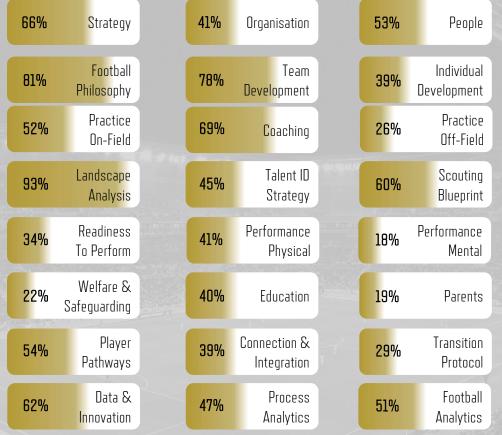

## 1250+ Key Criteria & Standards

| 80+  | Strategy                  | 45+ | Organisation             | 70+ | People                    |
|------|---------------------------|-----|--------------------------|-----|---------------------------|
| 100+ | Football<br>Philosophy    | 65+ | Team<br>Development      | 75+ | Individual<br>Development |
| 180+ | Practice<br>On-Field      | 40+ | Coaching                 | 35+ | Practice<br>Off-Field     |
| 15+  | Landscape<br>Analysis     | 25+ | Talent ID<br>Strategy    | 35+ | Scouting<br>Blueprint     |
| 20+  | Readiness<br>To Perform   | 30+ | Performance<br>Physical  | 25+ | Performance<br>Mental     |
| 15+  | Welfare &<br>Safeguarding | 25+ | Education                | 20+ | Parents                   |
| 25+  | Player<br>Pathways        | 45+ | Connection & Integration | 15+ | Transition<br>Protocol    |
| 35+  | Data & Innovation         | 25+ | Process<br>Analytics     | 40+ | Football<br>Analytics     |