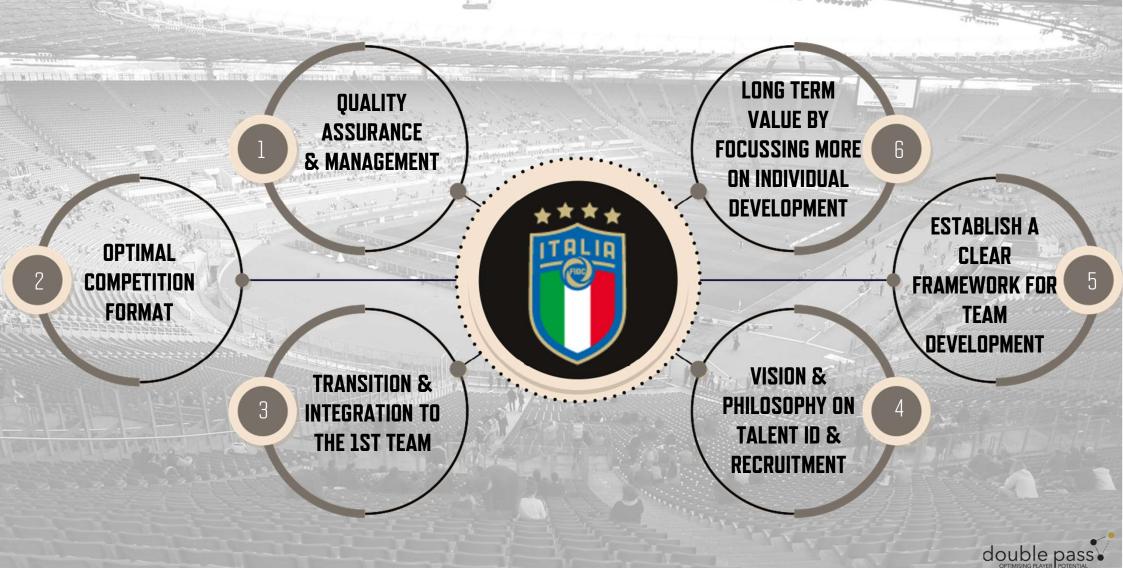

**CLUB MODEL** 

## **CLUB MODEL: BEST PRACTICES**





#### PRACTICE-BASED EXPERIENCE

In more than 130 Countries and more than 1000 clubs





#### **SCIENTIFIC-BASED EVIDENCE**

20 years of Research on Talent Development Systems



# FIFA Eco-System Analysis

**74** INTERNATIONAL 1,000+ 230 **STANDARDS** CLUB & **CRITERIAS ACADEMIES** 130 12 The Academy Analysis focused on all environments **FIFA MEMBERS KEY AREAS** and institutions that develop **ASSOCIATIONS** the most talented players in the country

Fulfillment ratio

74 international standards



male

female

# FEDERATION SCORES

Mean per federation for top 10 countries on a total of **74**International Standards with a significant impact on the productivity of an academy.



# **ITALY: DIMENSION SCORES**



# RECOMMENDATIONS