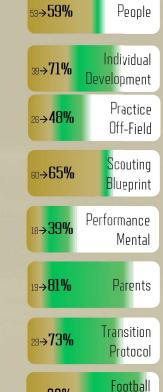

#### SCIENTIFIC-BASED EVIDENCE 20 years of Research on Talent Development System 1250+ Key Criteria & Standards Club & Academy Management 66→78% Strategy 41→68% Organisation Football 81→89% 78→85% **Development** Philosophy Football Practice 52→86% 69→76% Coaching On-Field Talent ID Landscape Talent ID & Recruitment 93→93% 45→71% Analysis Strategy Readiness Performance Health & Performance 34**→55**% 41→68% To Perform Physical Welfare & Player Care 40→56% Education Safeguarding Player Connection & Transition to 1st Team 54→**72**% Integration **Pathways** Data & Process Data Analytics 47→61% 62→75% 51→92% **Inno**vation Analytics **OPTIMISING PLAYER POTENTIAL**