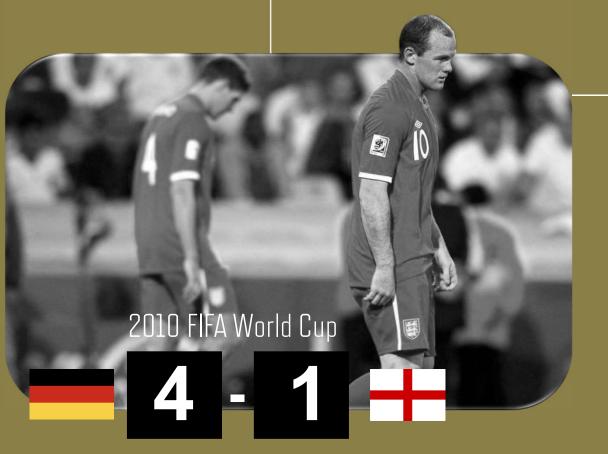

# UEFA EURO 2000

Germany finished bottom of Group A: 1 point & 1 scored goal

Talent Development Action Plan

2012

35%

Bundesliga players came through the youth academies

27 yrs to 24 yrs average age of the league